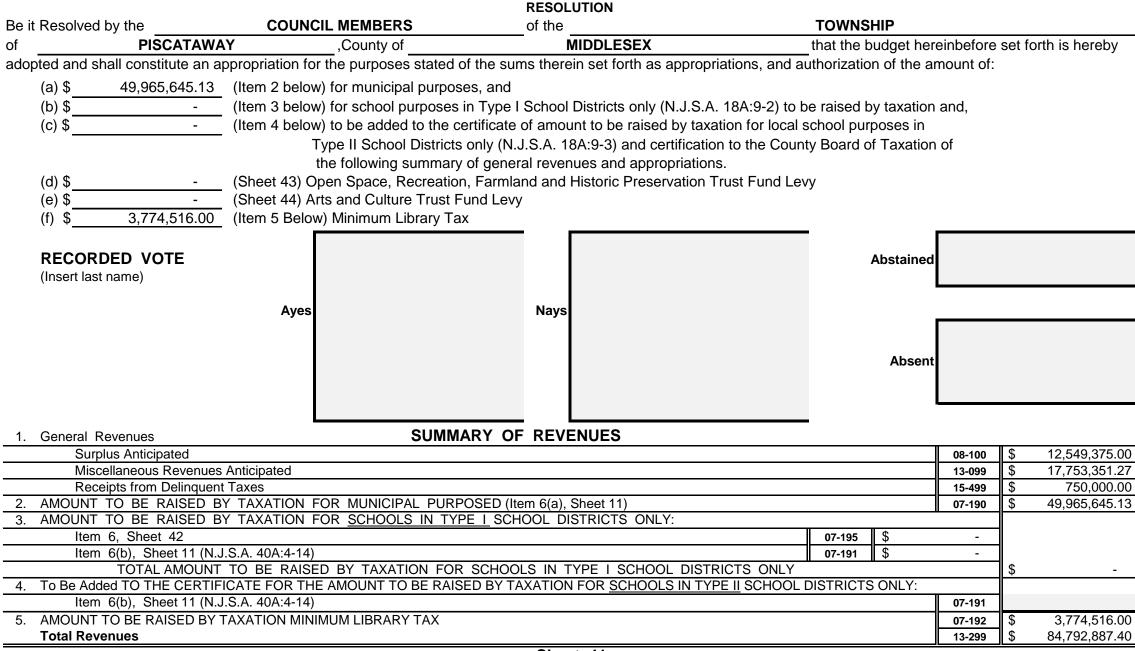

# USER FRIENDLY BUDGET SECTION - PROPERTY TAX BREAKDOWN

|                                                    |                                                                                                                  | entities levying propert                                                                                                                                           | <u>y taxes</u>                                                                                                                                                    |                                                        | Current Year 202                                                                                                                                                                                                                                                                                                                                                                                                  | <u>4 Budget</u>                         |                                                                                                                                  |
|----------------------------------------------------|------------------------------------------------------------------------------------------------------------------|--------------------------------------------------------------------------------------------------------------------------------------------------------------------|-------------------------------------------------------------------------------------------------------------------------------------------------------------------|--------------------------------------------------------|-------------------------------------------------------------------------------------------------------------------------------------------------------------------------------------------------------------------------------------------------------------------------------------------------------------------------------------------------------------------------------------------------------------------|-----------------------------------------|----------------------------------------------------------------------------------------------------------------------------------|
|                                                    | Calendar Year                                                                                                    | Calendar Year                                                                                                                                                      | % of                                                                                                                                                              | Avg Residential                                        | Taxes                                                                                                                                                                                                                                                                                                                                                                                                             | <b>Actual/Estimated</b>                 | Tax Levy                                                                                                                         |
|                                                    | Tax Rate                                                                                                         | Tax Levy                                                                                                                                                           | <u>Total Levy</u>                                                                                                                                                 | Taxpayer Impact                                        |                                                                                                                                                                                                                                                                                                                                                                                                                   |                                         |                                                                                                                                  |
| Municipal Purpose Tax                              | 0.521                                                                                                            | \$49,543,427.00                                                                                                                                                    | 25.07%                                                                                                                                                            | \$2,338.64                                             | Municipal Purpose Tax                                                                                                                                                                                                                                                                                                                                                                                             | ESTIMATED                               | \$49,965,645.13                                                                                                                  |
| Municipal Library                                  | 0.037                                                                                                            | \$3,544,944.00                                                                                                                                                     | 1.79%                                                                                                                                                             | \$166.08                                               | Municipal Library                                                                                                                                                                                                                                                                                                                                                                                                 | ACTUAL                                  | \$3,774,516.0                                                                                                                    |
| Municipal Open Space                               |                                                                                                                  |                                                                                                                                                                    | 0.00%                                                                                                                                                             | \$0.00                                                 | Municipal Open Space                                                                                                                                                                                                                                                                                                                                                                                              |                                         |                                                                                                                                  |
| Municipal Arts and Culture                         |                                                                                                                  |                                                                                                                                                                    | 0.00%                                                                                                                                                             | \$0.00                                                 | Municipal Arts and Culture                                                                                                                                                                                                                                                                                                                                                                                        |                                         |                                                                                                                                  |
| Fire Districts (avg. rate/total levies)            | 0.470                                                                                                            | \$4,474,453.00                                                                                                                                                     | 2.26%                                                                                                                                                             | \$2,109.72                                             | Fire Districts (total levies)                                                                                                                                                                                                                                                                                                                                                                                     | ESTIMATED                               | \$4,571,366.2                                                                                                                    |
| Other Special Districts (total levies)             |                                                                                                                  |                                                                                                                                                                    | 0.00%                                                                                                                                                             | \$0.00                                                 | Other Special Districts (total levies)                                                                                                                                                                                                                                                                                                                                                                            |                                         |                                                                                                                                  |
| Local School District                              | 1.080                                                                                                            | \$102,670,940.00                                                                                                                                                   | 51.95%                                                                                                                                                            | \$4,847.86                                             | Local School District                                                                                                                                                                                                                                                                                                                                                                                             | ESTIMATED                               | \$105,237,714.0                                                                                                                  |
| Regional School District                           |                                                                                                                  |                                                                                                                                                                    | 0.00%                                                                                                                                                             | \$0.00                                                 | Regional School District                                                                                                                                                                                                                                                                                                                                                                                          |                                         |                                                                                                                                  |
| County Purposes                                    | 0.361                                                                                                            | \$34,358,744.00                                                                                                                                                    | 17.39%                                                                                                                                                            | \$1,620.44                                             | County Purposes                                                                                                                                                                                                                                                                                                                                                                                                   | ESTIMATED                               | \$36,076,680.7                                                                                                                   |
| County Library                                     |                                                                                                                  |                                                                                                                                                                    | 0.00%                                                                                                                                                             | \$0.00                                                 | County Library                                                                                                                                                                                                                                                                                                                                                                                                    | ESTIMATED                               |                                                                                                                                  |
| County Board of Health                             |                                                                                                                  |                                                                                                                                                                    | 0.00%                                                                                                                                                             | \$0.00                                                 | County Board of Health                                                                                                                                                                                                                                                                                                                                                                                            |                                         |                                                                                                                                  |
| County Open Space                                  | 0.032                                                                                                            | \$3,034,574.00                                                                                                                                                     | 1.54%                                                                                                                                                             | \$143.64                                               | County Open Space                                                                                                                                                                                                                                                                                                                                                                                                 | ESTIMATED                               | \$3,338,032.0                                                                                                                    |
| Other County Levies (total)                        |                                                                                                                  |                                                                                                                                                                    | 0.00%                                                                                                                                                             | \$0.00                                                 | Other County Levies (total)                                                                                                                                                                                                                                                                                                                                                                                       |                                         |                                                                                                                                  |
| Total (Calendar Year 2023 Budget)                  | 2.501                                                                                                            | \$197,627,082.00                                                                                                                                                   | 100.00%                                                                                                                                                           | \$11,226.39                                            | Total ESTIMATED amount to be raised                                                                                                                                                                                                                                                                                                                                                                               | by taxes                                | \$202,963,954.18                                                                                                                 |
| Total Taxable Valuation as of                      | October 1, 2023                                                                                                  | \$10,355,679,184.00                                                                                                                                                |                                                                                                                                                                   |                                                        | Revenue Anticipated, Excluding Tax Lev                                                                                                                                                                                                                                                                                                                                                                            | 'Y                                      | 34,827,242.00                                                                                                                    |
| (To be used to calculate the current year tax rate | te)                                                                                                              |                                                                                                                                                                    |                                                                                                                                                                   |                                                        | Budget Appropriations, before Reserve f                                                                                                                                                                                                                                                                                                                                                                           | or Uncollected Taxes                    | 82,864,801.00                                                                                                                    |
| Current Year Average Residential Ass               | sessment                                                                                                         | \$448,876.00                                                                                                                                                       |                                                                                                                                                                   |                                                        | Budget rippropriations, before reeserve r                                                                                                                                                                                                                                                                                                                                                                         | of enconceted funes                     |                                                                                                                                  |
|                                                    | Jessiment                                                                                                        |                                                                                                                                                                    |                                                                                                                                                                   |                                                        |                                                                                                                                                                                                                                                                                                                                                                                                                   |                                         |                                                                                                                                  |
|                                                    | -                                                                                                                |                                                                                                                                                                    |                                                                                                                                                                   |                                                        | Total Non-Municipal Tax Levy                                                                                                                                                                                                                                                                                                                                                                                      |                                         | \$149,223,793.05                                                                                                                 |
|                                                    | -<br>Duion V                                                                                                     |                                                                                                                                                                    |                                                                                                                                                                   |                                                        | Total Non-Municipal Tax Levy<br>Amount to be Raised by Taxes - Before I                                                                                                                                                                                                                                                                                                                                           |                                         | \$149,223,793.05<br>\$197,261,352.05                                                                                             |
|                                                    | <br>Prior Y                                                                                                      | ear to Current Year C                                                                                                                                              | omparison_                                                                                                                                                        |                                                        | Total Non-Municipal Tax Levy<br>Amount to be Raised by Taxes - Before I<br>Reserve for Uncollected Taxes (RUT)                                                                                                                                                                                                                                                                                                    |                                         | \$149,223,793.05<br>\$197,261,352.05<br>\$1,891,956.43                                                                           |
|                                                    |                                                                                                                  | ear to Current Year C                                                                                                                                              |                                                                                                                                                                   |                                                        | Total Non-Municipal Tax Levy<br>Amount to be Raised by Taxes - Before I                                                                                                                                                                                                                                                                                                                                           |                                         | \$149,223,793.05<br>\$197,261,352.05<br>\$1,891,956.43                                                                           |
|                                                    | Comparison                                                                                                       | ear to Current Year C<br>1 - Municipal Purposes                                                                                                                    |                                                                                                                                                                   |                                                        | Total Non-Municipal Tax Levy<br>Amount to be Raised by Taxes - Before I<br>Reserve for Uncollected Taxes (RUT)<br>Total Amount to be Raised by Taxes                                                                                                                                                                                                                                                              | RUT                                     | \$149,223,793.05<br>\$197,261,352.05<br>\$1,891,956.43                                                                           |
|                                                    |                                                                                                                  | ear to Current Year C                                                                                                                                              |                                                                                                                                                                   | ]                                                      | Total Non-Municipal Tax Levy<br>Amount to be Raised by Taxes - Before I<br>Reserve for Uncollected Taxes (RUT)                                                                                                                                                                                                                                                                                                    | RUT                                     | \$149,223,793.05<br>\$197,261,352.05<br>\$1,891,956.43<br>\$199,153,308.48                                                       |
|                                                    | Comparison                                                                                                       | ear to Current Year C<br>1 - Municipal Purposes                                                                                                                    | <u>Tax Rate</u>                                                                                                                                                   |                                                        | Total Non-Municipal Tax Levy<br>Amount to be Raised by Taxes - Before I<br>Reserve for Uncollected Taxes (RUT)<br>Total Amount to be Raised by Taxes                                                                                                                                                                                                                                                              | RUT                                     | \$149,223,793.05<br>\$197,261,352.05<br>\$1,891,956.43<br>\$199,153,308.48                                                       |
|                                                    | <u>Comparison</u><br>Prior Year                                                                                  | ear to Current Year C<br><u>- Municipal Purposes</u><br>Current Year                                                                                               | Tax Rate<br>% Change (+/-)                                                                                                                                        | ]                                                      | Total Non-Municipal Tax Levy<br>Amount to be Raised by Taxes - Before I<br>Reserve for Uncollected Taxes (RUT)<br>Total Amount to be Raised by Taxes                                                                                                                                                                                                                                                              | RUT<br>CUT =                            | \$149,223,793.05<br>\$197,261,352.05<br>\$1,891,956.43<br>\$199,153,308.48                                                       |
|                                                    | Comparison Prior Year 0.521                                                                                      | ear to Current Year C<br><u>- Municipal Purposes</u><br>Current Year<br>0.482                                                                                      | <u>Tax Rate</u><br>% Change (+/-)<br>-7.49%                                                                                                                       | ]                                                      | Total Non-Municipal Tax Levy<br>Amount to be Raised by Taxes - Before I<br>Reserve for Uncollected Taxes (RUT)<br>Total Amount to be Raised by Taxes<br>% of Tax Collections used to Calculate R<br>If % used exceeds the actual collection %                                                                                                                                                                     | RUT<br>CUT =                            | \$149,223,793.05<br>\$197,261,352.05<br>\$1,891,956.43<br>\$199,153,308.48                                                       |
|                                                    | Comparison Prior Year 0.521 Comparison                                                                           | ear to Current Year C<br>- Municipal Purposes<br>Current Year<br>0.482<br>- Municipal Purposes                                                                     | Tax Rate           % Change (+/-)           -7.49%           Tax Levy                                                                                             | Change (1/)                                            | Total Non-Municipal Tax Levy<br>Amount to be Raised by Taxes - Before I<br>Reserve for Uncollected Taxes (RUT)<br>Total Amount to be Raised by Taxes<br>% of Tax Collections used to Calculate R                                                                                                                                                                                                                  | RUT<br>CUT =                            | \$149,223,793.05<br>\$197,261,352.05<br>\$1,891,956.43<br>\$199,153,308.48                                                       |
|                                                    | Comparison         Prior Year         0.521         Comparison         Prior Year         Prior Year             | ear to Current Year C<br><u>- Municipal Purposes</u><br>Current Year<br>0.482<br><u>- Municipal Purposes</u><br>Current Year<br>9                                  | Tax Rate           % Change (+/-)           -7.49%           Tax Levy           % Change (+/-)                                                                    | \$ Change (+/-)                                        | Total Non-Municipal Tax Levy<br>Amount to be Raised by Taxes - Before I<br>Reserve for Uncollected Taxes (RUT)<br>Total Amount to be Raised by Taxes<br>% of Tax Collections used to Calculate R<br>If % used exceeds the actual collection %<br>reference the statutory exception used                                                                                                                           | RUT<br>CUT =                            | \$149,223,793.05<br>\$197,261,352.05<br>\$1,891,956.43<br>\$199,153,308.48                                                       |
|                                                    | Comparison Prior Year 0.521 Comparison                                                                           | ear to Current Year C<br>- Municipal Purposes<br>Current Year<br>0.482<br>- Municipal Purposes                                                                     | Tax Rate           % Change (+/-)           -7.49%           Tax Levy                                                                                             |                                                        | Total Non-Municipal Tax Levy<br>Amount to be Raised by Taxes - Before I<br>Reserve for Uncollected Taxes (RUT)<br>Total Amount to be Raised by Taxes<br>% of Tax Collections used to Calculate R<br>If % used exceeds the actual collection %<br>reference the statutory exception used<br><b>Tax Collections - ACTUAL as of Prio</b>                                                                             | RUT<br>CUT =<br>0 then<br><u>r Year</u> | \$149,223,793.05<br>\$197,261,352.05<br>\$1,891,956.43<br>\$199,153,308.48<br>99.059                                             |
|                                                    | ComparisonPrior Year0.521ComparisonPrior Year\$49,543,427.00                                                     | ear to Current Year C<br><u>• Municipal Purposes</u> Current Year<br>0.482<br>• Municipal Purposes Current Year<br>\$49,965,645.13                                 | <u>Tax Rate</u><br>% Change (+/-)<br>-7.49%<br><u>Tax Levy</u><br>6 Change (+/-)<br>0.85%                                                                         | \$422,218.13                                           | Total Non-Municipal Tax Levy<br>Amount to be Raised by Taxes - Before I<br>Reserve for Uncollected Taxes (RUT)<br>Total Amount to be Raised by Taxes<br>% of Tax Collections used to Calculate R<br>If % used exceeds the actual collection %<br>reference the statutory exception used<br><u>Tax Collections - ACTUAL as of Prio</u><br>Total Tax Revenue, Collections CY 2023                                   | RUT<br>CUT =<br>0 then<br><u>r Year</u> | \$149,223,793.05<br>\$197,261,352.05<br>\$1,891,956.43<br>\$199,153,308.48<br>99.059                                             |
|                                                    | ComparisonPrior Year0.521ComparisonPrior Year\$49,543,427.00Comparison - Impact                                  | ear to Current Year C<br><u>• Municipal Purposes</u><br>Current Year<br>0.482<br>• Municipal Purposes<br>Current Year<br>\$49,965,645.13<br>on Avg. Residential Ta | <u>Tax Rate</u><br>% Change (+/-)<br>-7.49%<br><u>Tax Levy</u><br>6 Change (+/-)<br>0.85%<br>ax Payment (Mun                                                      | \$422,218.13                                           | Total Non-Municipal Tax Levy<br>Amount to be Raised by Taxes - Before I<br>Reserve for Uncollected Taxes (RUT)<br><u>Total Amount to be Raised by Taxes</u><br>% of Tax Collections used to Calculate F<br>If % used exceeds the actual collection %<br>reference the statutory exception used<br><u>Tax Collections - ACTUAL as of Prio</u><br>Total Tax Revenue, Collections CY 2023<br>Total Tax Levy, CY 2023 | RUT<br>CUT =<br>0 then<br><u>r Year</u> | \$149,223,793.05<br>\$197,261,352.05<br>\$1,891,956.43<br>\$199,153,308.48<br>99.059<br>198,263,796.0<br>199,833,491.0           |
|                                                    | ComparisonPrior Year0.521ComparisonPrior Year\$49,543,427.00Comparison - ImpactPrior YearComparison - Comparison | ear to Current Year C  A - Municipal Purposes Current Year 0.482  A - Municipal Purposes Current Year 9 \$49,965,645.13  On Avg. Residential Ta Current Year 9     | Tax Rate           % Change (+/-)           -7.49%           Tax Levy           6 Change (+/-)           0.85%           ax Payment (Mun           6 Change (+/-) | \$422,218.13<br>icipal Purposes Onl<br>\$ Change (+/-) | Total Non-Municipal Tax Levy<br>Amount to be Raised by Taxes - Before I<br>Reserve for Uncollected Taxes (RUT)<br>Total Amount to be Raised by Taxes<br>% of Tax Collections used to Calculate R<br>If % used exceeds the actual collection %<br>reference the statutory exception used<br><u>Tax Collections - ACTUAL as of Prio</u><br>Total Tax Revenue, Collections CY 2023                                   | RUT<br>CUT =<br>0 then<br><u>r Year</u> | \$149,223,793.05<br>\$197,261,352.05<br>\$1,891,956.43<br>\$199,153,308.48<br>99.059<br>198,263,796.0<br>199,833,491.0           |
|                                                    | ComparisonPrior Year0.521ComparisonPrior Year\$49,543,427.00Comparison - Impact                                  | ear to Current Year C<br><u>• Municipal Purposes</u><br>Current Year<br>0.482<br>• Municipal Purposes<br>Current Year<br>\$49,965,645.13<br>on Avg. Residential Ta | <u>Tax Rate</u><br>% Change (+/-)<br>-7.49%<br><u>Tax Levy</u><br>6 Change (+/-)<br>0.85%<br>ax Payment (Mun                                                      | \$422,218.13<br>icipal Purposes Onl<br>\$ Change (+/-) | Total Non-Municipal Tax Levy<br>Amount to be Raised by Taxes - Before I<br>Reserve for Uncollected Taxes (RUT)<br>Total Amount to be Raised by Taxes<br>% of Tax Collections used to Calculate F<br>If % used exceeds the actual collection %<br>reference the statutory exception used<br><b>Tax Collections - ACTUAL as of Prio</b><br>Total Tax Revenue, Collections CY 2023<br>% of Taxes Collected, CY 2023  | RUT<br>CUT =<br>0 then<br><u>r Year</u> | \$149,223,793.05<br>\$197,261,352.05<br>\$1,891,956.43<br>\$199,153,308.48<br>99.059<br>198,263,796.0<br>199,833,491.0<br>99.219 |
|                                                    | ComparisonPrior Year0.521ComparisonPrior Year\$49,543,427.00Comparison - ImpactPrior YearComparison - Comparison | ear to Current Year C  A - Municipal Purposes Current Year 0.482  A - Municipal Purposes Current Year 9 \$49,965,645.13  On Avg. Residential Ta Current Year 9     | Tax Rate           % Change (+/-)           -7.49%           Tax Levy           6 Change (+/-)           0.85%           ax Payment (Mun           6 Change (+/-) | \$422,218.13<br>icipal Purposes Onl<br>\$ Change (+/-) | Total Non-Municipal Tax Levy<br>Amount to be Raised by Taxes - Before I<br>Reserve for Uncollected Taxes (RUT)<br><u>Total Amount to be Raised by Taxes</u><br>% of Tax Collections used to Calculate F<br>If % used exceeds the actual collection %<br>reference the statutory exception used<br><u>Tax Collections - ACTUAL as of Prio</u><br>Total Tax Revenue, Collections CY 2023<br>Total Tax Levy, CY 2023 | RUT<br>CUT =<br>0 then<br><u>r Year</u> | \$149,223,793.05<br>\$197,261,352.05<br>\$1,891,956.43<br>\$199,153,308.48<br>99.059<br>198,263,796.0<br>199,833,491.0           |